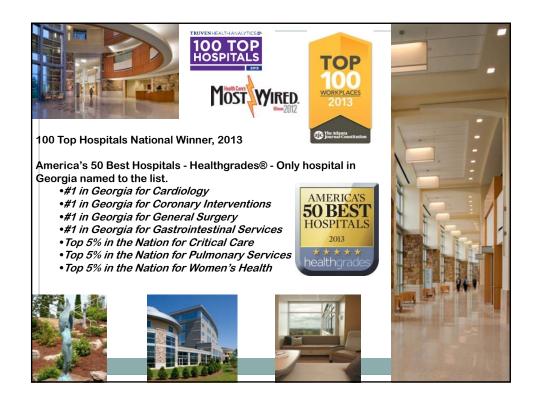

## NORTHEAST GEORGIA MEDICAL CENTER

- 50 Miles Northeast of Atlanta
- Regional North Georgia Provider
- 557 Licensed Inpatient Beds
- 60 Bed Inpatient Psych Facility
- 261 Long Term Care Beds (including designated sub-acute rehab beds)
- 16 Acute Rehabilitation Beds
- 4th Busiest ER in Georgia (approx 100,000 visits/yr)
- DNV Accredited
- Primary Stroke Center Certified by DNV
- Northeast Georgia Medical Center Braselton, a 100 Bed Inpatient Hospital, is Scheduled to Open in Early 2015